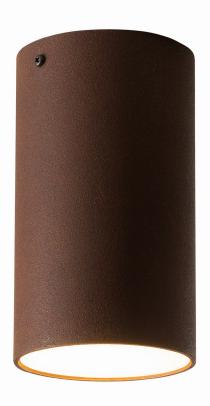

## Ceiling20 GP2005

## **Available colors**

Rust

Rust/Zinc

Zinc

|                   | North America           | Europe                      |
|-------------------|-------------------------|-----------------------------|
| Bulb              | Max 15W LED, GU10, 120V | Max 15W LED, GU10, 220-240V |
| Color temperature | 2700K (recommended)     | 2700K (recommended)         |
| Lumen output      | Dependent on bulb       | Dependent on bulb           |
| Material          | Naturally rusted steel  | Naturally rusted steel      |
| Size              | Ø 4.5, H 8 (in)         | Ø 11.4, H 20 (cm)           |
| Weight            | 4,0lbs                  | 1,8kg                       |
| Country of origin | The Netherlands         | The Netherlands             |
| Certification     | . UL                    | CE                          |

Dry locations only. After the natural oxidation process, all items are treated to stop further rusting.