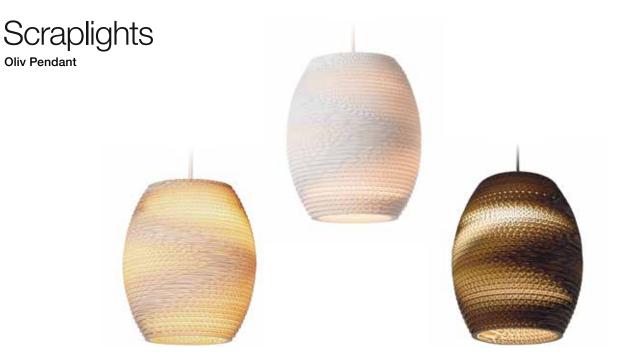

## Color

**White** GP-1171

Natural GP-171

Blonde GP-2171

|                   | North America                                                  | Europe                                                |
|-------------------|----------------------------------------------------------------|-------------------------------------------------------|
| Lamping           | Max 15W LED, E26, 120V                                         | Max 15W LED, E27, 220V                                |
| Color temperature | 2700K (recommended)                                            | 2700K (recommended)                                   |
| Lumen output      | Dependent on lamp                                              | Dependent on lamp                                     |
| Cord              | Black, 6.5ft (16ft available)<br>White, 6.5ft (16ft available) | Black fabric, 2m (5m available)                       |
| Canopy            | Black powder coated, Ø 4.5, H 3/8 (in)                         | Black powder coated, Ø 10, H 2.5 (cm)                 |
| Material          | Recycled corrugated cardboard<br>Corrugated cardboard          | Recycled corrugated cardboard<br>Corrugated cardboard |
| Size              | Ø 7, H 9 (in)                                                  | Ø 19, H 22 (cm)                                       |
| Weight            | 1.1lbs                                                         | 0,5kg                                                 |
| Fire retardant    | Yes                                                            | Yes                                                   |
| Country of origin | United States                                                  | The Netherlands                                       |
| Certification     |                                                                | CE                                                    |