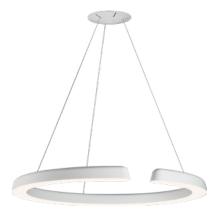

## METRO LARGE SINGLE LED

Architectural Indoor

#### **FEATURES**

- Acrylic Lens
- Ceiling Mounted
- CRI ≥ 90
- Dimmable @ 120V
- Dimmable to 10%
- ETL Listed For Dry Locations
- LED Light Fixture
- Polyurethane and Steel Construction
- ~50,000 Hour Rated LED Life

#### **FINISHES**

Matte White