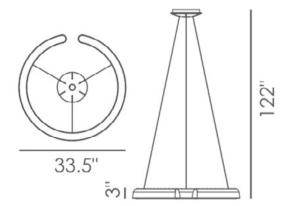

### LINE DRAWING

# METRO LARGE SINGLE LED

Architectural Indoor

| (II) | LED |
|------|-----|
|      | LED |

| 1 | 7  |   |   | e |
|---|----|---|---|---|
| ı | 'n | F | г | М |
| П | ۳  | _ | _ | 7 |
|   |    |   | - | 9 |