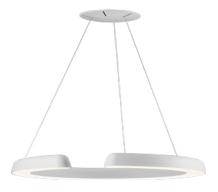

## METRO SMALL SINGLE LED

Architectural Indoor

#### **FEATURES**

- Acrylic Lens
- Ceiling Mounted
- CRI ≥ 90
- Dimmable @ 120V
- Dimmable to 10%
- ETL Listed For Dry Locations
- LED Light Fixture
- Polyurethane and Steel Construction
- ~50,000 Hour Rated LED Life

### LINE DRAWING