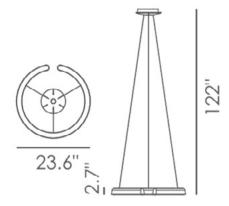

## METRO SMALL SINGLE LED

Architectural Indoor









#### **FEATURES**

- Acrylic Lens
- Ceiling Mounted
- CRI ≥ 90
- Dimmable @ 120V
- Dimmable to 10%
- ETL Listed For Dry Locations
- LED Light Fixture
- Polyurethane and Steel Construction
- ~50,000 Hour Rated LED Life

### LINE DRAWING



#### **FINISHES**

Matte White



# METRO SMALL SINGLE LED

Architectural Indoor

| <b>(II)</b> | LED |
|-------------|-----|
|-------------|-----|

| PROJECT:  |      |
|-----------|------|
| YPE:      |      |
| PO#:      | QTY: |
| COMMENTS: |      |

Fixture Core

| PRODUCT CODE                     | SOURCE/WATTAGE                                                                                                   | VOLTAGE | DIMMING DRIVER              |
|----------------------------------|------------------------------------------------------------------------------------------------------------------|---------|-----------------------------|
| MTSS - Metro Small Single<br>LED | L35.0-LT1400 - 35W @<br>1400mA ELV Low Voltage<br>2-Wire Dimming Electronic<br>Driver (Leading or Trailing E