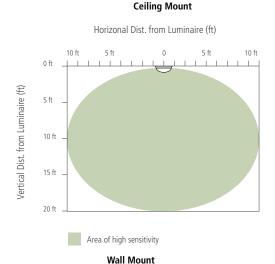

### SENSOR COVERAGE

Distance From Wall (ft)

## Horizontal Dist. from Luminaire (ft)

www.kenall.com | P: 800-4-Kenall | F: 262-891-9701 | 10200 55th Street Kenosha, Wisconsin 53144, USA

A brand of 📮 legrand

This product complies with the Buy American Act: manufactured in the United States with more than 50% of the component cost of US origin. It may be covered by patents found at www.kenall.com/patents.Content of specification sheets is subject to change; please consult www.kenall.com for current product details. @2019 Kenall Mfg.Co.