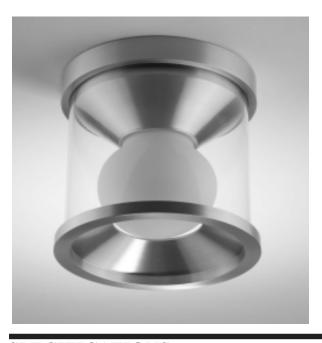

# ACL.37

## **SPECIFICATIONS**

Material Electrical

Machined aluminum with stainless steel fasteners. Triplex opal glass with acid etched finish.

Mounts to 4"square jbox with round plaster ring or octagon jbox

ETL damp location listed. Dims with Triac dimmer

#### **Finish**

Micro brushed with clear coat after fabrication before assembly.