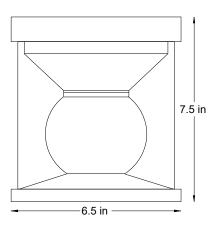

# ACL.37

## **SPECIFICATIONS**

Material Electrical

Machined aluminum with stainless steel fasteners. Triplex opal glass with acid etched finish.

Mounts to 4"square jbox with round plaster ring or octagon jbox

ETL damp location listed. Dims with Triac dimmer