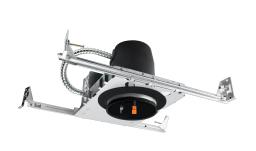

## CONSTRUCTION

- Minimum Clearance Rated for IC/ Non IC application. "IC" or insulated ceiling housings are rated for direct contact with insulation. No minimum clearance is required.
- Ceiling Thickness Up to 1¼.
- Bar Hangers Bar Hangers are adjustable from 13-5/8 to 25" and can be repositioned to 90° on plaster frame. Pre-installed"real nail" easily installs in regular lumber, engineered lumber
- Junction Box Junction box is listed for through branch circuit wiring and contains seven 7/8" knockouts and four ROMEX pryouts with Romex cable clamp. Ground wire provided on J-Box.

  New Construction Frame Galvanized steel construction.
- Connection Quick connect provided for easy connection to REC Series LED

to meet non-screw base socket requirements per California Title 24.