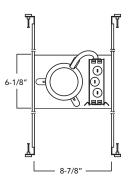

## CONSTRUCTION

- Minimum Clearance Rated for IC/ Non IC application. "IC" or insulated ceiling housings are rated for direct contact with insulation. No minimum clearance is required.
- Ceiling Thickness Up to 1¼.
- Bar Hangers Bar Hangers are adjustable from 13-5/8 to 25" and can be repositioned to 90° on plaster frame. Pre-installed"real nail" easily installs in regular lumber, engineered lumber
- Junction Box Junction box is listed for through branch circuit wiring and contains seven 7/8" knockouts and four ROMEX pryouts with Romex cable clamp. Ground wire provided on J-Box.

  New Construction Frame Galvanized steel construction.
- Connection Quick connect provided for easy connection to REC Series LED

to meet non-screw base socket requirements per California Title 24.