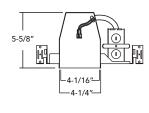

## CONSTRUCTION

- Minimum Clearance Rated for IC/ Non IC application. "IC" or insulated ceiling housings are rated for direct contact with insulation. No minimum clearance is required.
- Ceiling Thickness Up to 1¼.
- Bar Hangers Bar Hangers are adjustable from 13-5/8 to 25" and can be repositioned to 90° on plaster frame. Pre-installed"real nail" easily installs in regular lumber, engineered lumber
- Junction Box Junction box is listed for through branch circuit wiring and contains seven 7/8" knockouts and four ROMEX pryouts with Romex cable clamp. Ground wire provided on J-Box.

  New Construction Frame Galvanized steel construction.
- Connection Quick connect provided for easy connection to REC Series LED

to meet non-screw base socket requirements per California Title 24.