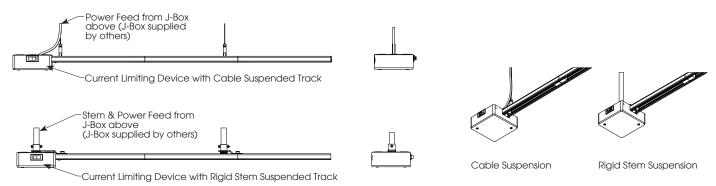

|                                                                                                                   |                                                                                                               |                             |                                                                                                    |





# CURRENT LIMITING DEVICE

GLOBAL TRACK 2 CIRCUIT/2 NEUTRAL, 277V

ACL-HTEK 2C/2N, 277V



TYPE:



## **MOUNTING OPTIONS:**

## **Remote Options:**



Note: Metal J-Box Canopies and A/C Cable Kits sold separately, consult factory.



Note: Metal J-Box Canopy/Stem Kits sold separately, consult factory.

## Suspension Options: