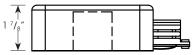

## Cover:

Molded UL approved polycarbonate, colormatched to track components

## Mounting Plate:

Stamped steel 16 ga. zinc plated

Integral track connector is keyed for polarity by order based on feed direction

## Circuit Breaker:

**ELECTRICAL** 277v v 60hz capacity

1 amp/277 watts 3 amps/831 watts

5 amps/1385 watts

8 amps/2077 watts

10 amps/2770 watts

Integrated rocker style circuit breaker features ON/OFF markings

Snap-in circuit breaker contains screw terminals for 12 ga. copper conductors

Integral circuit breaker in a variety of amp ratings

Amerlux recommends

of capacity to eliminate

nuisance tripping

loading to not more than 80%