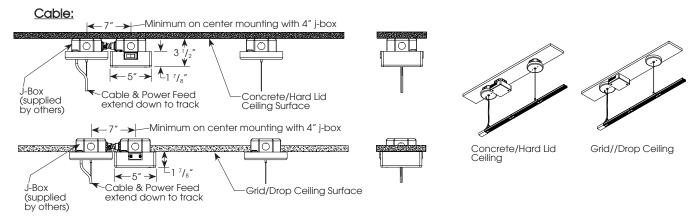

## **MOUNTING OPTIONS:**

## **Remote Options:**

Note: Metal J-Box Canopies and A/C Cable Kits sold separately, consult factory.

Note: Metal J-Box Canopy/Stem Kits sold separately, consult factory.