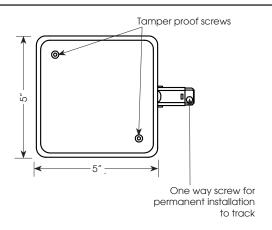

## Mounting Plate:

Stamped steel 16 ga. zinc plated

Integral track connector is keyed for polarity by order based on feed direction

## MOUNTING:

Surface mounts directly to a 4" octagonal box Compatible with Global HTEK 2 circuit/2 neutral track

Remote and suspension mounting options, see following page