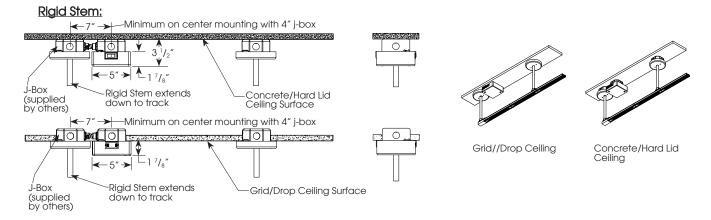

## **MOUNTING OPTIONS:**

## **Remote Options:**

Note: Metal J-Box Canopies and A/C Cable Kits sold separately, consult factory.

Note: Metal J-Box Canopy/Stem Kits sold separately, consult factory.