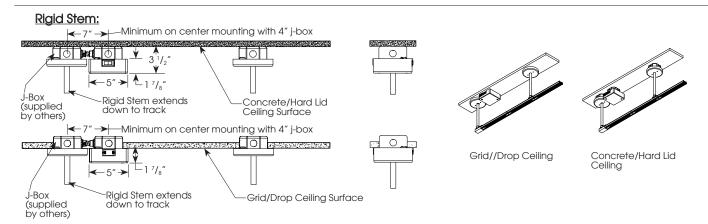

## **MOUNTING OPTIONS:**

## **Remote Options:**

Note: Metal J-Box Canopies and A/C Cable Kits sold separately, consult factory.

Note: Metal J-Box Canopy/Stem Kits sold separately, consult factory.