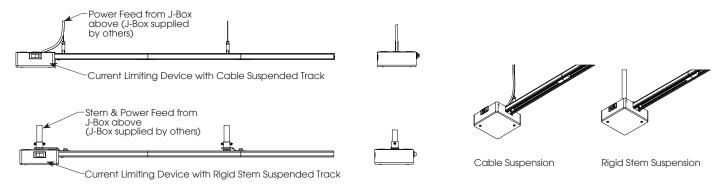

| ACL-REM-120 & ACL-GES14-SUS       |                                  |                               |
|                                                             | models only.                      |                                  |                               |
| Example: ACI-GES11-3-5A                                     |                                   |                                  |                               |

Example: ACL-GES11-3-5A

Cat #:





# CURRENT LIMITING DEVICE

GLOBAL TRACK 1 CIRCUIT 120V

ACL-GES 1 CIR 120V



TYPE:



## **MOUNTING OPTIONS:**

## **Remote Options:**



Note: Metal J-Box Canopies and A/C Cable Kits sold separately, consult factory.



Note: Metal J-Box Canopy/Stem Kits sold separately, consult factory.

## Suspension Options: