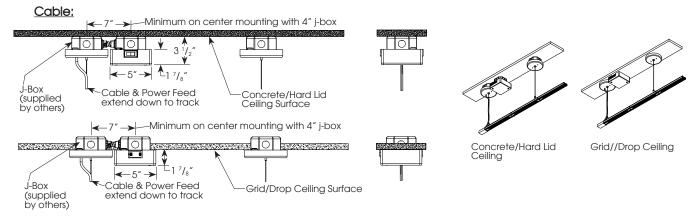

## **MOUNTING OPTIONS:**

## **Remote Options:**

Note: Metal J-Box Canopies and A/C Cable Kits sold separately, consult factory.

Note: Metal J-Box Canopy/Stem Kits sold separately, consult factory.

## Suspension Options: