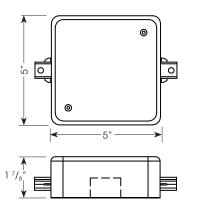

#### MOUNTING:

Surface mounts directly to a 4" octagonal box Compatible with Global GES 1 circuit track systems

Remote and suspension mounting options, see following page

Tamper proof screws

One way screw for permanent installation

## Mounting Plate:

Stamped steel 16 ga. zinc plated

Integral track connector is keyed for polarity by order based on feed direction