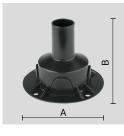

# THERMOPLASTIC MATERIAL RECESSED INSTALLATION BOX.

Arcluce Code Code Ref. 1099223X 07290

А

TECHNICAL INFORMATION

Weight 0.13 lb

## STAINLESS STEEL AISI 316L INSTALLATION BOX.

| Arcluce Code<br>Code Ref. | 109922<br>07292 | 1X    |          |  |  |
|---------------------------|-----------------|-------|----------|--|--|
|                           | TE              |       | ORMATION |  |  |
|                           |                 | eight | 0.46 lb  |  |  |

# THERMOPLASTIC MATERIAL RECESSED INSTALLATION BOX.

| Arcluce Code<br>Code Ref. | 1099222<br>07298 | 1099222X<br>O7298   |  |  |  |  |  |  |  |  |
|---------------------------|------------------|---------------------|--|--|--|--|--|--|--|--|
|                           | TE               | CHNICAL INFORMATION |  |  |  |  |  |  |  |  |
| <b>1</b>                  | We               | eight 0.04 lb       |  |  |  |  |  |  |  |  |