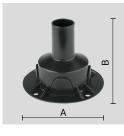

# THERMOPLASTIC MATERIAL RECESSED INSTALLATION BOX.

Arcluce Code Code Ref. 1099223X O7290

А

TECHNICAL INFORMATION

Weight 0.13 lb

# STAINLESS STEEL AISI 316L INSTALLATION BOX.

| Arcluce Code<br>Code Ref. | 1099221X<br>O7292 |           |
|---------------------------|-------------------|-----------|
|                           | TECHNICA          | FORMATION |
|                           | Weight            | 0.46 lb   |

# THERMOPLASTIC MATERIAL RECESSED INSTALLATION BOX.

| Arcluce Code<br>Code Ref. | 1099222X<br>O7298 |         |  |  |
|---------------------------|-------------------|---------|--|--|
|                           | TECHNIC           |         |  |  |
| <b>_</b>                  | Weight            | 0.04 lb |  |  |