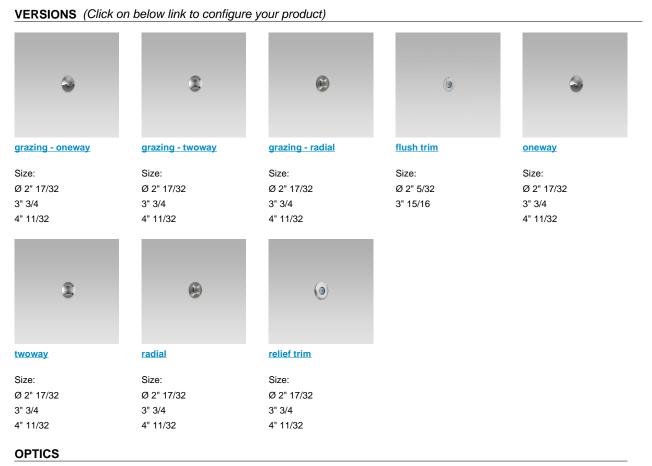

ses for LEDs.
- Screen made of 3/16" thermal-shock resistant tempered glass or opal PMMA screen.
- To be operated only with constant current 350mA Class 2 remote drivers (order separately).

#### Listings

- UL certified to U.S. and Canadian standards, suitable for wet locations (cULus mark).
- Rated IP68 (up to 3') per EN60598.
- Luminaire rated for -40°C minimum ambient temperature.
- High quality LED sources characterized according to IES TM-30, with high color consistency <3SDCM and long useful life >60000 hours at L80.

#### Installation

- Recessed installation.
- Supplied with recessed installation box made of engineering plastic.
- Other recessed installation boxes made of engineering plastic or of AISI 316L stainless steel available.
- Supplied with power cord. 22AWG conductors.



#### See accessories in the next page













# THERMOPLASTIC MATERIAL RECESSED INSTALLATION BOX.

Arcluce Code Code Ref. 1099227X 07293



| TECHNICAL INFORMATIC | ΟN |
|----------------------|----|
|----------------------|----|

Weight 0.18 lb

## STAINLESS STEEL AISI 316L INSTALLATION BOX.

 Arcluce Code Ref.
 1099225X O7295

 TECHNICAL INFORMATION
 Weight

 1.32 lb
 1.32 lb

## THERMOPLASTIC MATERIAL RECESSED INSTALLATION BOX.

| Arcluce Code<br>Code Ref. | 1099226X<br>O7299 |          |  |  |
|---------------------------|-------------------|----------|--|--|
|                           | TECHNICAL INFO    | ORMATION |  |  |
|                           | Weight            | 0.13 lb  |  |  |