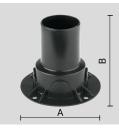

# THERMOPLASTIC MATERIAL RECESSED INSTALLATION BOX.

Arcluce Code Code Ref. 1099227X 07293

| TECHNICAL INFORMATIC | ΟN |
|----------------------|----|
|----------------------|----|

Weight 0.18 lb