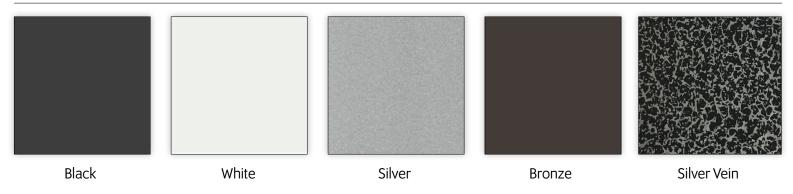

## HOW TO SPECIFY:

| MODEL                                                                                                                                                                                                                                                                                                                            | ARRAY                                                                                                                                                                                                                                                                                                                                                                                                                                                                                                                                                                                                                     | FINISH                                                                                    |
|----------------------------------------------------------------------------------------------------------------------------------------------------------------------------------------------------------------------------------------------------------------------------------------------------------------------------------|---------------------------------------------------------------------------------------------------------------------------------------------------------------------------------------------------------------------------------------------------------------------------------------------------------------------------------------------------------------------------------------------------------------------------------------------------------------------------------------------------------------------------------------------------------------------------------------------------------------------------|-------------------------------------------------------------------------------------------|
| CEL60                                                                                                                                                                                                                                                                                                                            | <b>CT =</b> Color Tune                                                                                                                                                                                                                                                                                                                                                                                                                                                                                                                                                                                                    | B = Black<br>W = White<br>S = Silver<br>Z = Bronze<br>V = Silver Vein<br>C = Custom Color |
| OPTICS                                                                                                                                                                                                                                                                                                                           | MOUNTING                                                                                                                                                                                                                                                                                                                                                                                                                                                                                                                                                                                                                  | DIMMING                                                                                   |
| 12 = 12°<br>19 = 19°<br>33 = 33°<br>40 = 40°<br>48 = 48°<br>55 = 55°<br>64 = 64°                                                                                                                                                                                                                                                 | <ul> <li>PM = Pendent Mount (Specify Length in Inches)</li> <li>AC = Aircraft Cable, 120" supplied, field-cuttable</li> <li>YME = Yoke Mount w/ 6' Edison Whip</li> <li>YMT = Yoke Mount w/ 6' Twist Lock Whip</li> <li>YM3 = Yoke Mount w/ 3-Wire Whip Without<br/>Connector (Provided w/ 10' leads)</li> <li>YM5 = Yoke Mount w/ 6' 5-Wire Whip Without<br/>Connector for 0-10V Dimming<br/>(Provided w/ 10' leads)</li> <li>SM = Surface Mount (J-Box Mount)</li> <li>SL = Swivel Canopy for tilted ceiling or where field<br/>adjustable stem lengths are required (specify<br/>maximum length in inches.)</li> </ul> | DX = DMX / RDM                                                                            |
| CONNECTOR                                                                                                                                                                                                                                                                                                                        | ACCESSORIES                                                                                                                                                                                                                                                                                                                                                                                                                                                                                                                                                                                                               |                                                                                           |
| <ul> <li>3 = 3 PIN XLR (Fixture Top)<sup>†</sup></li> <li>5 = 5 PIN XLR (Fixture Top)</li> <li>T = Terminal Block (Fixture Top)</li> <li>E = RJ45 Ethernet (Ethercon) (Fixture Top)</li> <li>TC = Terminal Block (Fixture Canopy)*<sup>†</sup></li> <li>* PM Option Only</li> <li>† Not compatible with Surface Mount</li> </ul> | L = Louver<br>G = Glow Ring<br>S = Integral Surge Protector, 10kA L-G,<br>10kA N-G, 20kA L-N                                                                                                                                                                                                                                                                                                                                                                                                                                                                                                                              |                                                                                           |