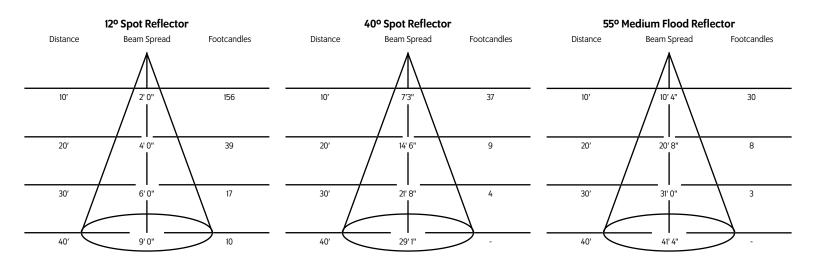

es include an enhanced green output and hybrid dimming control.



| Module | Total Wattage | Lumen Package | Efficacy (Lm/W) | CRI        |
|--------|---------------|---------------|-----------------|------------|
| СМ     | 60            | 5000          | 84              | 80+ to 90+ |

### **GEN 2 Enhanced Green Personality Options**

- Dynamic Dimming: 1-Channel Profile, Dims 3200K 1650K
- Intensity, CCT, Saturation, and Hue. 4-Channel DMX Personality.
- RGBW 4-Channel Profile Standard
- RGBW Profile with selectable fixed white color temperature. Can be set to 2700K, 4000K, or 6500K.

## **GEN 2 Hybrid Dimming**

- 0.1% dimming utilizing a combination of current control and pulse width modulation for flickerfree dimming.
- Compatible with high-speed cameras

#### **Photometric Data**













64° Flood Reflector

## **Custom Colors**



## HOW TO SPECIFY:

| MODEL                                                                                                                                                                                                                                                                                                                            | ARRAY