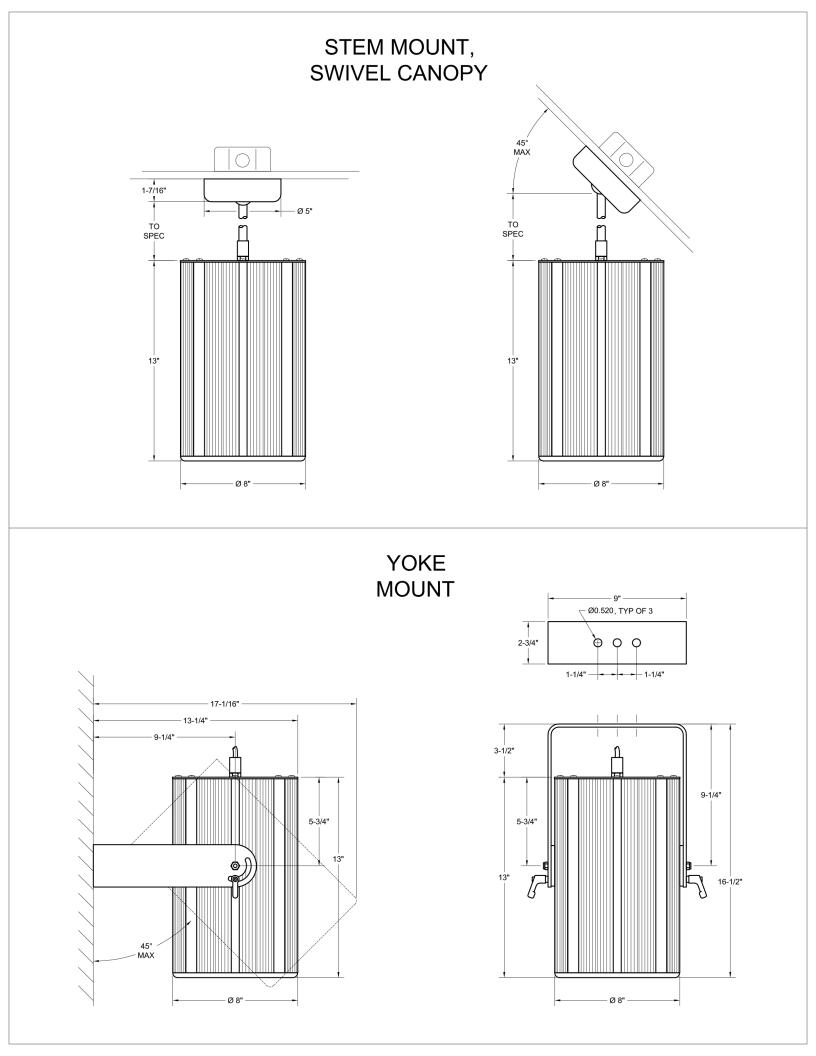

## HOW TO SPECIFY:

| MODEL                                                                                                                                                                                                                                                                                                                            | ARRAY                                                                                                                                                                                                                                                                                                                                                                                                                                                                                                                                                                                                                     | FINISH                                                                                    |
|----------------------------------------------------------------------------------------------------------------------------------------------------------------------------------------------------------------------------------------------------------------------------------------------------------------------------------|---------------------------------------------------------------------------------------------------------------------------------------------------------------------------------------------------------------------------------------------------------------------------------------------------------------------------------------------------------------------------------------------------------------------------------------------------------------------------------------------------------------------------------------------------------------------------------------------------------------------------|-------------------------------------------------------------------------------------------|
| CEL60                                                                                                                                                                                                                                                                                                                            | <b>CT =</b> Color Tune                                                                                                                                                                                                                                                                                                                                                                                                                                                                                                                                                                                                    | B = Black<br>W = White<br>S = Silver<br>Z = Bronze<br>V = Silver Vein<br>C = Custom Color |
| OPTICS                                                                                                                                                                                                                                                                                                                           | MOUNTING                                                                                                                                                                                                                                                                                                                                                                                                                                                                                                                                                                                                                  | DIMMING                                                                                   |
| 12 = 12°<br>19 = 19°<br>33 = 33°<br>40 = 40°<br>48 = 48°<br>55 = 55°<br>64 = 64°                                                                                                                                                                                                                                                 | <ul> <li>PM = Pendent Mount (Specify Length in Inches)</li> <li>AC = Aircraft Cable, 120" supplied, field-cuttable</li> <li>YME = Yoke Mount w/ 6' Edison Whip</li> <li>YMT = Yoke Mount w/ 6' Twist Lock Whip</li> <li>YM3 = Yoke Mount w/ 3-Wire Whip Without<br/>Connector (Provided w/ 10' leads)</li> <li>YM5 = Yoke Mount w/ 6' 5-Wire Whip Without<br/>Connector for 0-10V Dimming<br/>(Provided w/ 10' leads)</li> <li>SM = Surface Mount (J-Box Mount)</li> <li>SL = Swivel Canopy for tilted ceiling or where field<br/>adjustable stem lengths are required (specify<br/>maximum length in inches.)</li> </ul> | DX = DMX / RDM                                                                            |
| CONNECTOR                                                                                                                                                                                                                                                                                                                        | ACCESSORIES                                                                                                                                                                                                                                                                                                                                                                                                                                                                                                                                                                                                               |                                                                                           |
| <ul> <li>3 = 3 PIN XLR (Fixture Top)<sup>†</sup></li> <li>5 = 5 PIN XLR (Fixture Top)</li> <li>T = Terminal Block (Fixture Top)</li> <li>E = RJ45 Ethernet (Ethercon) (Fixture Top)</li> <li>TC = Terminal Block (Fixture Canopy)*<sup>†</sup></li> <li>* PM Option Only</li> <li>† Not compatible with Surface Mount</li> </ul> | L = Louver<br>G = Glow Ring<br>S = Integral Surge Protector, 10kA L-G,<br>10kA N-G, 20kA L-N                                                                                                                                                                                                                                                                                                                                                                                                                                                                                                                              |                                                                                           |