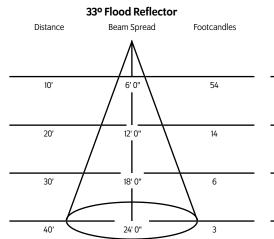

de an enhanced green output and hybrid dimming control.



| Module | Total Wattage | Lumen Package | Efficacy (Lm/W) | CRI        |
|--------|---------------|---------------|-----------------|------------|
| СМ     | 60            | 5000          | 84              | 80+ to 90+ |

### **GEN 2 Enhanced Green Personality Options**

- Dynamic Dimming: 1-Channel Profile, Dims 3200K 1650K
- Intensity, CCT, Saturation, and Hue. 4-Channel DMX Personality.
- RGBW 4-Channel Profile Standard
- RGBW Profile with selectable fixed white color temperature. Can be set to 2700K, 4000K, or 6500K.

## **GEN 2 Hybrid Dimming**

- 0.1% dimming utilizing a combination of current control and pulse width modulation for flickerfree dimming.
- Compatible with high-speed cameras

#### **Photometric Data**













64° Flood Reflector

## **Custom Colors**



## HOW TO SPECIFY:

| MODEL                                                                                                                                                                                                                                                                                                                            | ARRAY