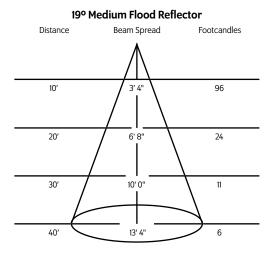

include an enhanced green output and hybrid dimming control.



| Module | Total Wattage | Lumen Package | Efficacy (Lm/W) | CRI        |
|--------|---------------|---------------|-----------------|------------|
| СМ     | 60            | 5000          | 84              | 80+ to 90+ |

### **GEN 2 Enhanced Green Personality Options**

- Dynamic Dimming: 1-Channel Profile, Dims 3200K 1650K
- Intensity, CCT, Saturation, and Hue. 4-Channel DMX Personality.
- RGBW 4-Channel Profile Standard
- RGBW Profile with selectable fixed white color temperature. Can be set to 2700K, 4000K, or 6500K.

## **GEN 2 Hybrid Dimming**

- 0.1% dimming utilizing a combination of current control and pulse width modulation for flickerfree dimming.
- Compatible with high-speed cameras

#### **Photometric Data**













64° Flood Reflector

## **Custom Colors**



## HOW TO SPECIFY:

| MODEL                                                                                                                                                                                                                                                                                                                            | ARRAY