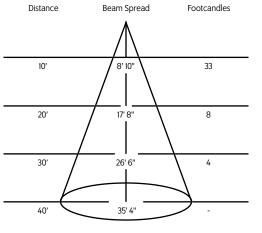

lude an enhanced green output and hybrid dimming control.



| Module | Total Wattage | Lumen Package | Efficacy (Lm/W) | CRI        |
|--------|---------------|---------------|-----------------|------------|
| СМ     | 60            | 5000          | 84              | 80+ to 90+ |

### **GEN 2 Enhanced Green Personality Options**

- Dynamic Dimming: 1-Channel Profile, Dims 3200K 1650K
- Intensity, CCT, Saturation, and Hue. 4-Channel DMX Personality.
- RGBW 4-Channel Profile Standard
- RGBW Profile with selectable fixed white color temperature. Can be set to 2700K, 4000K, or 6500K.

## **GEN 2 Hybrid Dimming**

- 0.1% dimming utilizing a combination of current control and pulse width modulation for flickerfree dimming.
- Compatible with high-speed cameras

#### **Photometric Data**













64° Flood Reflector

## **Custom Colors**



## HOW TO SPECIFY:

| MODEL                                                                                                                                                                                                                                                                                                                            | ARRAY