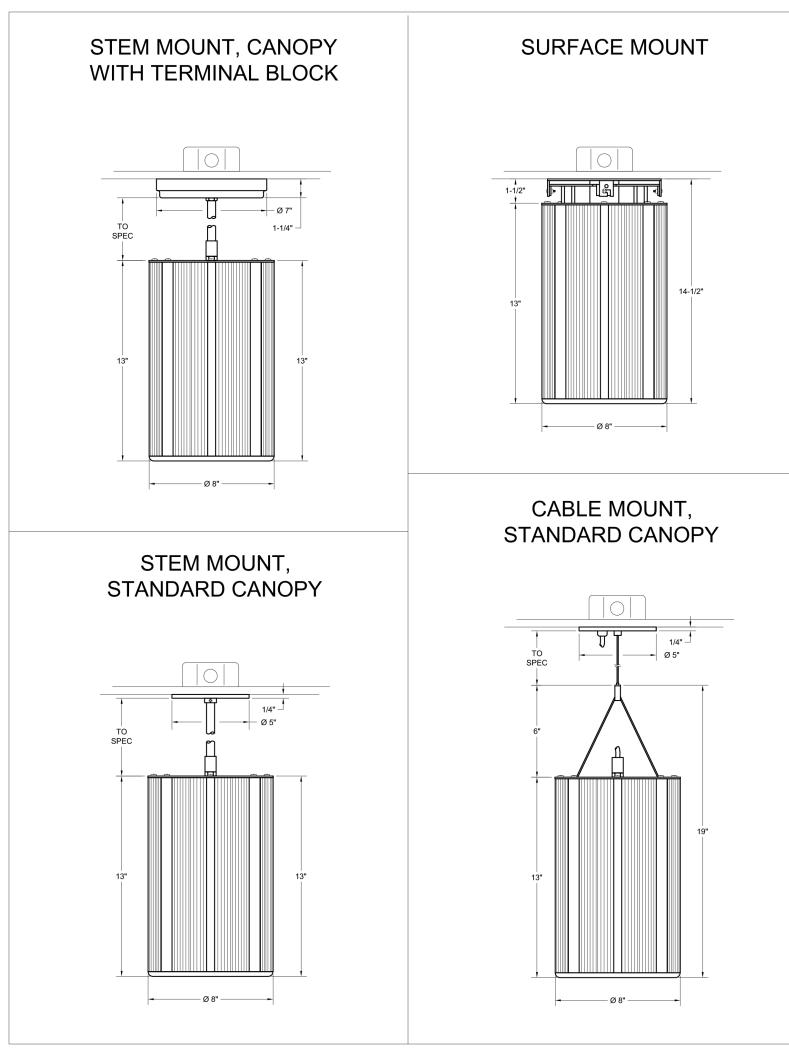

## HOW TO SPECIFY:

| MODEL                                                                                                                                                                                                                                                                                                                            | ARRAY                                                                                                                                                                                                                                                                                                                                                                                                                                                                                                                                                                                                                     | FINISH                                                                                    |
|----------------------------------------------------------------------------------------------------------------------------------------------------------------------------------------------------------------------------------------------------------------------------------------------------------------------------------|---------------------------------------------------------------------------------------------------------------------------------------------------------------------------------------------------------------------------------------------------------------------------------------------------------------------------------------------------------------------------------------------------------------------------------------------------------------------------------------------------------------------------------------------------------------------------------------------------------------------------|-------------------------------------------------------------------------------------------|
| CEL60                                                                                                                                                                                                                                                                                                                            | <b>CT =</b> Color Tune                                                                                                                                                                                                                                                                                                                                                                                                                                                                                                                                                                                                    | B = Black<br>W = White<br>S = Silver<br>Z = Bronze<br>V = Silver Vein<br>C = Custom Color |
| OPTICS                                                                                                                                                                                                                                                                                                                           | MOUNTING                                                                                                                                                                                                                                                                                                                                                                                                                                                                                                                                                                                                                  | DIMMING                                                                                   |
| 12 = 12°<br>19 = 19°<br>33 = 33°<br>40 = 40°<br>48 = 48°<br>55 = 55°<br>64 = 64°                                                                                                                                                                                                                                                 | <ul> <li>PM = Pendent Mount (Specify Length in Inches)</li> <li>AC = Aircraft Cable, 120" supplied, field-cuttable</li> <li>YME = Yoke Mount w/ 6' Edison Whip</li> <li>YMT = Yoke Mount w/ 6' Twist Lock Whip</li> <li>YM3 = Yoke Mount w/ 3-Wire Whip Without<br/>Connector (Provided w/ 10' leads)</li> <li>YM5 = Yoke Mount w/ 6' 5-Wire Whip Without<br/>Connector for 0-10V Dimming<br/>(Provided w/ 10' leads)</li> <li>SM = Surface Mount (J-Box Mount)</li> <li>SL = Swivel Canopy for tilted ceiling or where field<br/>adjustable stem lengths are required (specify<br/>maximum length in inches.)</li> </ul> | DX = DMX / RDM                                                                            |
| CONNECTOR                                                                                                                                                                                                                                                                                                                        | ACCESSORIES                                                                                                                                                                                                                                                                                                                                                                                                                                                                                                                                                                                                               |                                                                                           |
| <ul> <li>3 = 3 PIN XLR (Fixture Top)<sup>†</sup></li> <li>5 = 5 PIN XLR (Fixture Top)</li> <li>T = Terminal Block (Fixture Top)</li> <li>E = RJ45 Ethernet (Ethercon) (Fixture Top)</li> <li>TC = Terminal Block (Fixture Canopy)*<sup>†</sup></li> <li>* PM Option Only</li> <li>† Not compatible with Surface Mount</li> </ul> | L = Louver<br>G = Glow Ring<br>S = Integral Surge Protector, 10kA L-G,<br>10kA N-G, 20kA L-N                                                                                                                                                                                                                                                                                                                                                                                                                                                                                                                              |                                                                                           |