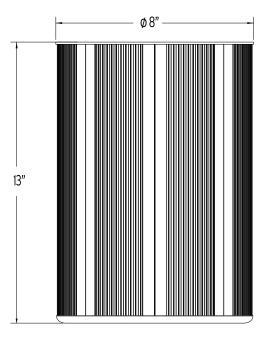

#### Construction

- Extruded aluminium with black, white or silver finish.
- Multiple mounting options
- Internal multiple accessory holder
- Weight: 15 lbs.