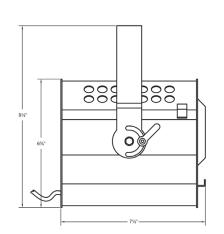

## FEATURES

- Designed for PAR38 lamps and LEDs
- Sturdy steel construction
- Ratchet handle locking for vertical focusing
- Accessory holder
- Weight: 3.5 lbs

| MODEL NUMBER | FINISH                                            | MOUNTING                                                                                                                                                                                         | ACCESSORIES |
|--------------|---------------------------------------------------|--------------------------------------------------------------------------------------------------------------------------------------------------------------------------------------------------|-------------|
| H38          | B Black<br>W White<br>S Silver<br>CC Custom Color | T1 Track Adapter. 1 or 2 Circuit track. 120V.<br>TA1 Track Adapter. E-Series. 1 Circuit. 120V.<br>TA2 Track Adapter. G-Series. 2 Circuit. 120V.<br>TA3 Track Adapter. G-Series. 3 Circuit. 120V. |             |
|              |                                                   | CM4 Canopy Mount.                                                                                                                                                                                |             |
|              |                                                   | US1 6 5/8" x 1 1/2" Unistrut Adapter.                                                                                                                                                            |             |
|              |                                                   | TB8 8" x 8" Portable Table Base for Floor Use.                                                                                                                                                   |             |
|              |                                                   | MN Medium Duty Pipe Clamp. For pipes up to 2" O.D.<br>PC9M Heavy Duty Pipe Clamp. For pipes up to 2" O.D.                                                                                        |             |
|              |                                                   |                                                                                                                                                                                                  |             |