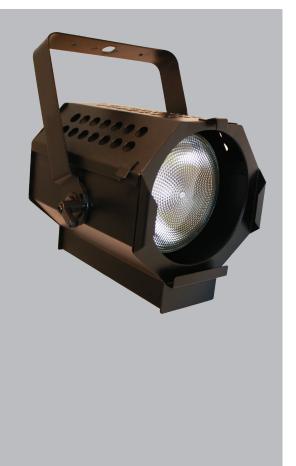

## H38 THEATRICAL PAR38

PRODUCT LISTED BY A NATIONALLY RECOGNIZED TESTING LABORATORY

The H38 Spotlight is a specification grade medium and long throw unit designed for PAR38 medium screw base lamps. Its theatrical styling and architectural function makes it the perfect unit for spaces such as museums, galleries, exhibits, retail and themed environments where a visually interesting, high intensity spotlight is required.

## FEATURES

- Designed for PAR38 lamps and LEDs
- Sturdy steel construction
- Ratchet handle locking for vertical focusing
- Accessory holder
- Weight: 3.5 lbs

| MODEL NUMBER | FINISH                                            | MOUNTING                                                                                                                                                                                         | ACCESSORIES |
|--------------|---------------------------------------------------|--------------------------------------------------------------------------------------------------------------------------------------------------------------------------------------------------|-------------|
| H38          | B Black<br>W White<br>S Silver<br>CC Custom Color | T1 Track Adapter. 1 or 2 Circuit track. 120V.<br>TA1 Track Adapter. E-Series. 1 Circuit. 120V.<br>TA2 Track Adapter. G-Series. 2 Circuit. 120V.<br>TA3 Track Adapter. G-Series. 3 Circuit. 120V. |             |
|              |                                                   | CM4 Canopy Mount.                                                                                                                                                                                |             |
|              |                                                   | US1 6 5/8" x 1 1/2" Unistrut Adapter.                                                                                                                                                            |             |
|              |                                                   | TB8 8" x 8" Portable Table Base for Floor Use.                                                                                                                                                   |             |
|              |                                                   | MN Medium Duty Pipe Clamp. For pipes up to 2" O.D.<br>PC9M Heavy Duty Pipe Clamp. For pipes up to 2" O.D.                                                                                        |             |
|              |                                                   |                                                                                                                                                                                                  |             |