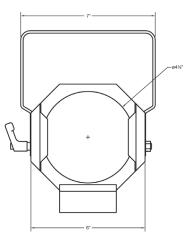

## FEATURES

- Designed for PAR38 lamps and LEDs
- Sturdy steel construction
- Ratchet handle locking for vertical focusing
- Accessory holder
- Weight: 3.5 lbs

| MODEL NUMBER | FINISH                                            | MOUNTING                                                                                                                                                                                         | ACCESSORIES |
|--------------|---------------------------------------------------|--------------------------------------------------------------------------------------------------------------------------------------------------------------------------------------------------|-------------|
| H38          | B Black<br>W White<br>S Silver<br>CC Custom Color | T1 Track Adapter. 1 or 2 Circuit track. 120V.<br>TA1 Track Adapter. E-Series. 1 Circuit. 120V.<br>TA2 Track Adapter. G-Series. 2 Circuit. 120V.<br>TA3 Track Adapter. G-Series. 3 Circuit. 120V. |             |
|              |                                                   | CM4 Canopy Mount.                                                                                                                                                                                |             |
|              |                                                   | US1 6 5/8" x 1 1/2" Unistrut Adapter.                                                                                                                                                            |             |
|              |                                                   | TB8 8" x 8" Portable Table Base for Floor Use.                                                                                                                                                   |             |
|              |                                                   | MN Medium Duty Pipe Clamp. For pipes up to 2" O.D.<br>PC9M Heavy Duty Pipe Clamp. For pipes up to 2" O.D.                                                                                        |             |
|              |                                                   |                                                                                                                                                                                                  |             |