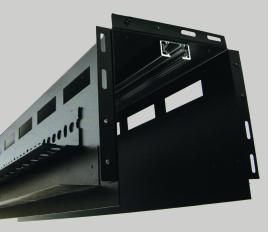

## **Lite Channel**

**Specification Sheet** 

Lite Channel is a custom manufactured, trimless lighting trough that is specifically made to house track lighting. The trough can be furnished with surface mounted or recessed track. The tough can be configured in any size, length, and arrangement, including mitered corners. The track can have 1, 2 or 3 circuits, 120 or 277V. Trough sections easily screw together while simultaneously joining the track sections together. Side mounted support rails are provided for threaded rod hanging. Available in white, black and silver finishes. Custom colors are available upon request at an additional charge.

## **Features**

- Fully recessed trough mounting
- Recessed track mounting optional
- Accepts Times Square Lighting track-mounted fixtures
- Available in 1,2 or 3 circuit
- Available in 120V and 277V
- Threaded rod mounting rails provided
- Drywall flange provided