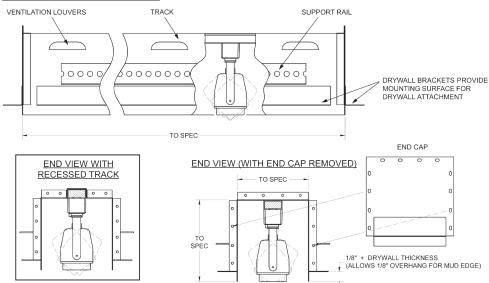

## **Lite Channel**

**Specification Sheet** 

Lite Channel is a custom manufactured, trimless lighting trough that is specifically made to house track lighting. The trough can be furnished with surface mounted or recessed track. The tough can be configured in any size, length, and arrangement, including mitered corners. The track can have 1, 2 or 3 circuits, 120 or 277V. Trough sections easily screw together while simultaneously joining the track sections together. Side mounted support rails are provided for threaded rod hanging. Available in white, black and silver finishes. Custom colors are available upon request at an additional charge.

## **Features**

- Fully recessed trough mounting
- Recessed track mounting optional
- Accepts Times Square Lighting track-mounted fixtures
- Available in 1,2 or 3 circuit
- Available in 120V and 277V
- Threaded rod mounting rails provided
- Drywall flange provided