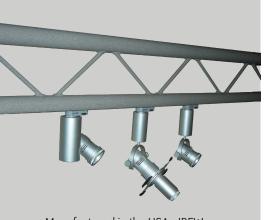

## Lite Ladder

Lite Ladder is a structural system ideal for lighting, exhibits, displays and retail applications. It is also the latest system used by Times Square Lighting to compliment their wide range of architectural products.

5 Holt Drive, Stony Point, NY 10980 845-947-3034 info@tslight.com

Lite Ladder is available in standard silver and in lengths measuring 400-4,000mm. Custom lengths and colors are also available. The integrated track can be ordered in 1, 2 and 3 circuit systems, and a wide range of support hardware is available.

## **Features**

- 1, 2 or 3 circuit integrated track
- Custom sizes available
- In-house automated powder coating (Pantone matching available)
- Ability to incorporate lighting fixtures by other manufacturers
- Free AutoCad design support