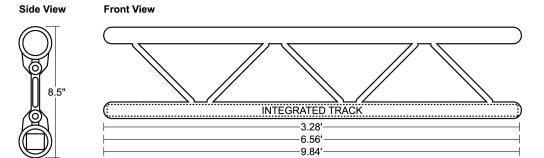

## **Model Numbers:**

Excluding integrated track.

**LLCE2000** 1M (3.28') × 8.5" **LLCE2000** 2M (6.56') × 8.5" **LLCE3000** 3M (9.84') × 8.5"